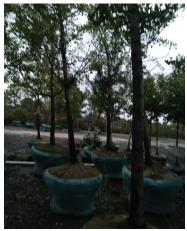

#### 11.b. Discussion: Tree Committee

Carol Eberhardt, Sharon Catallo and new member Amanda Wakefield discussed the future planting of trees throughout the City to replace those that were removed and to enhance the landscape. The Committee will work with the City Manager to bring a cost proposal to the 9/27 Council meeting.