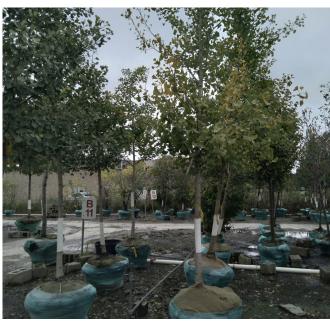

#### 11.b. Discussion: Tree Committee

Carol Eberhardt, Sharon Catallo and new member Amanda Wakefield discussed the future planting of trees throughout the City to replace those that were removed and to enhance the landscape. The Committee will work with the City Manager to bring a cost proposal to the 9/27 Council meeting.