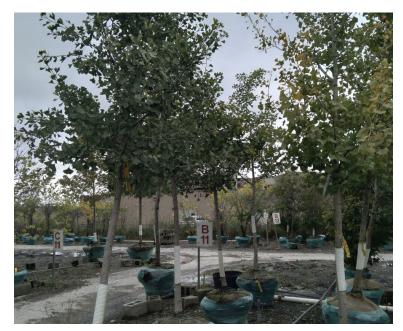

#### 11.b. Discussion: Tree Committee

Carol Eberhardt, Sharon Catallo and new member Amanda Wakefield discussed the future planting of trees throughout the City to replace those that were removed and to enhance the landscape. The Committee will work with the City Manager to bring a cost proposal to the 9/27 Council meeting.