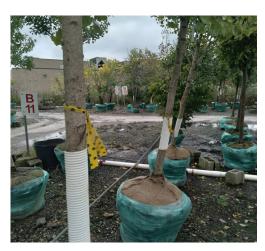

#### 11.b. Discussion: Tree Committee

Carol Eberhardt, Sharon Catallo and new member Amanda Wakefield discussed the future planting of trees throughout the City to replace those that were removed and to enhance the landscape. The Committee will work with the City Manager to bring a cost proposal to the 9/27 Council meeting.