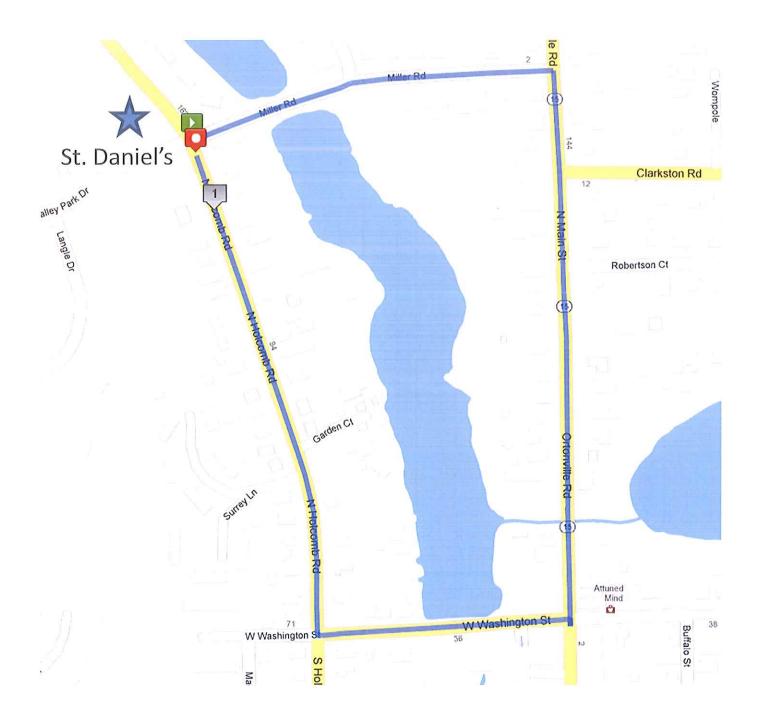

### MOTION - 10-12-22 WATERFORD BANK HALF-MARATHON 12-13-21.PDF

10.d. Motion: Angels Place Race

Documents:

## MOTION MAY 14 2022 ANGELS PLACE RACE 12 13 2021.PDF

10.e. Resolution: Large Truck Plow Repair

Documents: