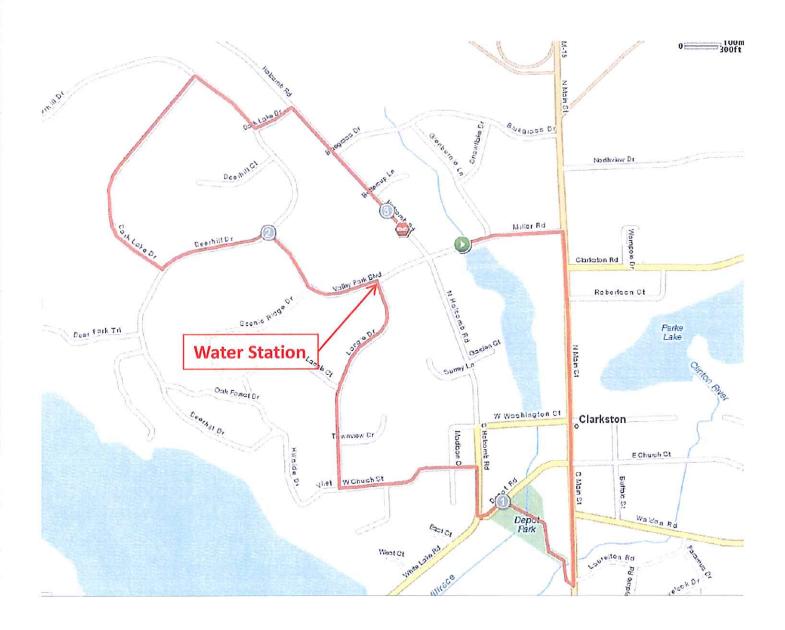

### MOTION - 10-12-22 WATERFORD BANK HALF-MARATHON 12-13-21.PDF

10.d. Motion: Angels Place Race

Documents:

## MOTION MAY 14 2022 ANGELS PLACE RACE 12 13 2021.PDF

10.e. Resolution: Large Truck Plow Repair

Documents: