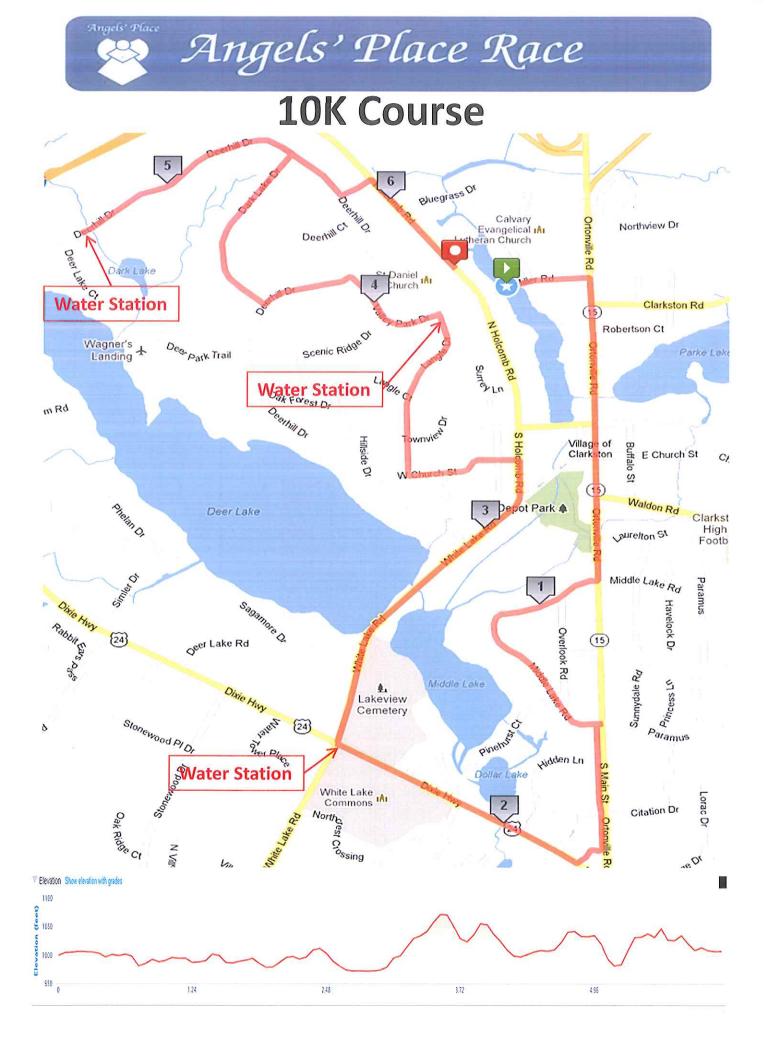

## MOTION MAY 14 2022 ANGELS PLACE RACE 12 13 2021.PDF

10.e. Resolution: Large Truck Plow Repair

Documents: