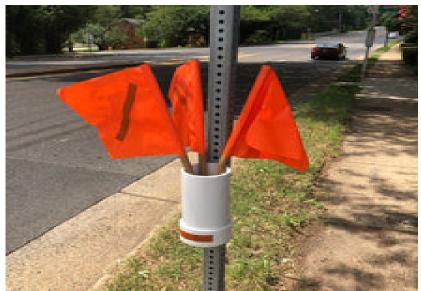

#### 11. New Business:

- a. Resolution: Request to waive the \$200 Park Rental fee for the 2024 Harmony in the Park event.
- b. Discussion: Handicap parking in the City
- c. Motion: Appointment of a Committee to conduct a performance review for the City Manager.
- d. Motion: Select Otto Tree Service as the City's dedicated tree removal vendor, replacing Shiver Tree Service.
- e. Discussion: "See me Flags" For possible use at crosswalks in the City.