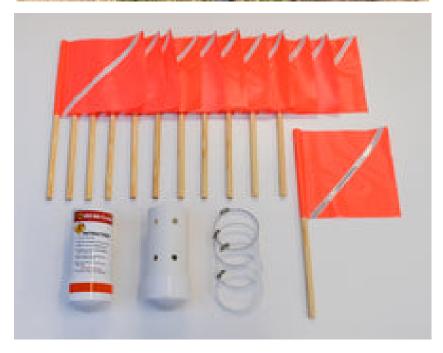

#### 11. New Business:

- a. Resolution: Request to waive the \$200 Park Rental fee for the 2024 Harmony in the Park event.
- b. Discussion: Handicap parking in the City
- c. Motion: Appointment of a Committee to conduct a performance review for the City Manager.
- d. Motion: Select Otto Tree Service as the City's dedicated tree removal vendor, replacing Shiver Tree Service.
- e. Discussion: "See me Flags" For possible use at crosswalks in the City.

#### Documents:

HARMONY IN THE PARK EVENT\_DEPOT PARK FEE.PDF CITY MANAGER PERFORMANCE REVIEW COMMITTEE.PDF TREE REMOVAL VENDOR.PDF SEE ME FLAGS\_PICS.PDF