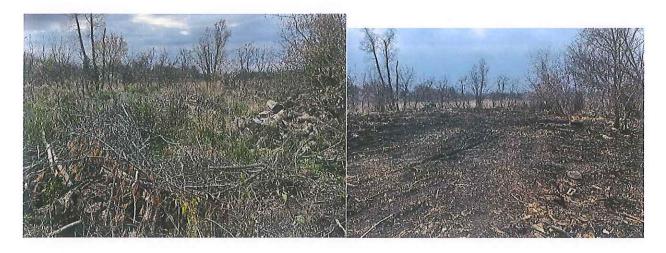

#### **Depot Park Staging Area Cleanup**

Last week contractor Otto Tree Service completed the removal of the tree branches and logs in the Depot Park staging area. Before and after photos below.

Over the next few months, as time permits, our DPW team will remove the old playground equipment, broken concrete, pavers, and excess dirt.