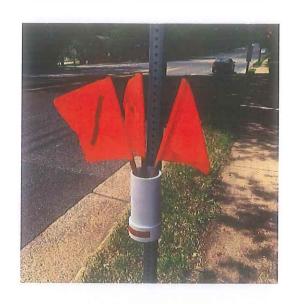

#### Motion Carried: 5-0

e. Discussion: "See me Flags" for possible use at crosswalks in the City - Council discussed flags being implemented for main street crosswalks.