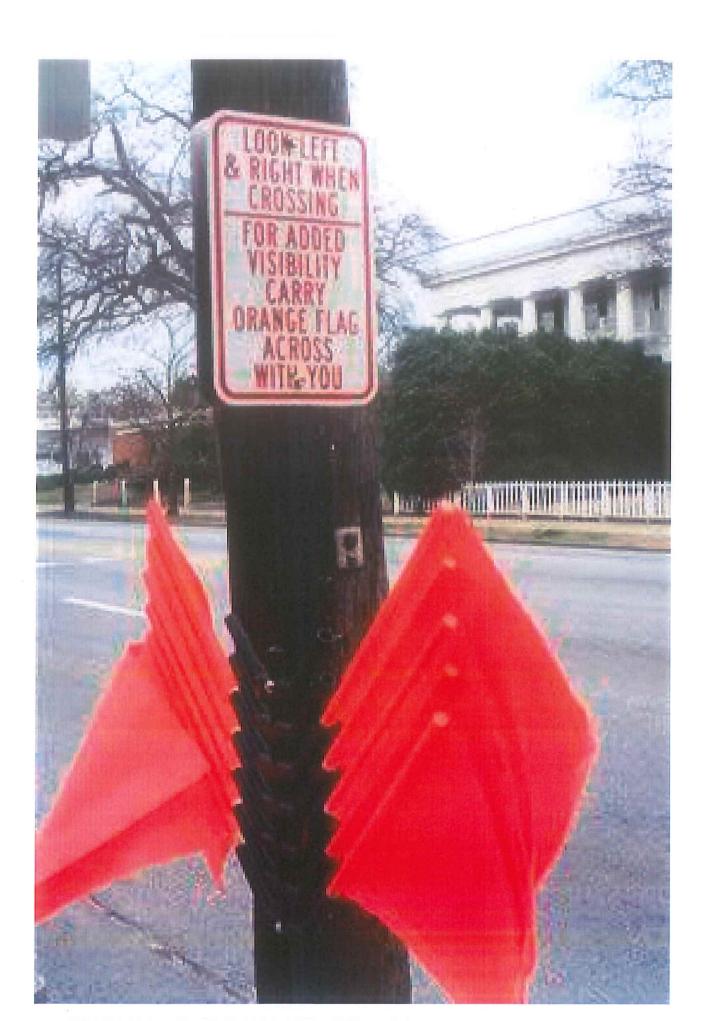

#### ORDINANCE AMEND CIVIL INFRACTION AND PENALTY 4.17.24.PDF

- 11. New Business:
  - a. Discussion: 1st Quarter Activity Report from the Historic District Commission
  - b. Resolution: Proposal to Sealcoat and Restripe the City's Washington & Main and Depot Road Parking Lots
  - c. Resolution: Proposal to Purchase and Install "See-Me Flags" at the Depot Road & Main Street Crosswalk
  - d. Resolution: Proposal to Repair a Leaking Plumbing Valve in the City Office Utility Closet

#### Documents:

PARKING LOT MAINTENANCE.PDF ROAD CROSSING SEE ME FLAGS.PDF CITY HALL PLUMBING REPAIR.PDF