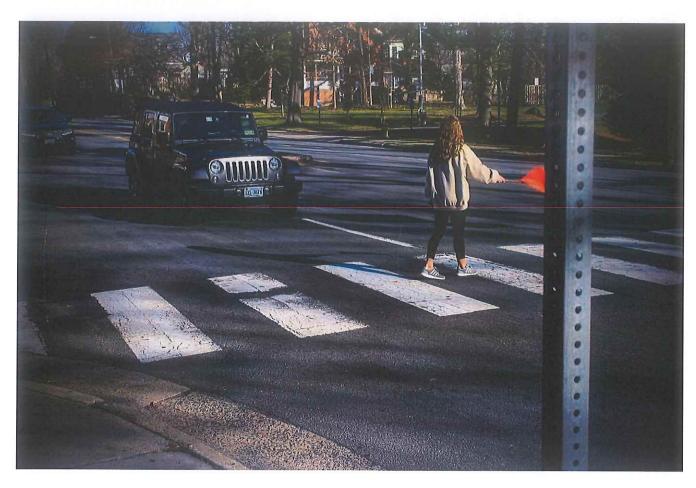

#### Motion Carried: 5-0

e. Discussion: "See me Flags" for possible use at crosswalks in the City - Council discussed flags being implemented for main street crosswalks.