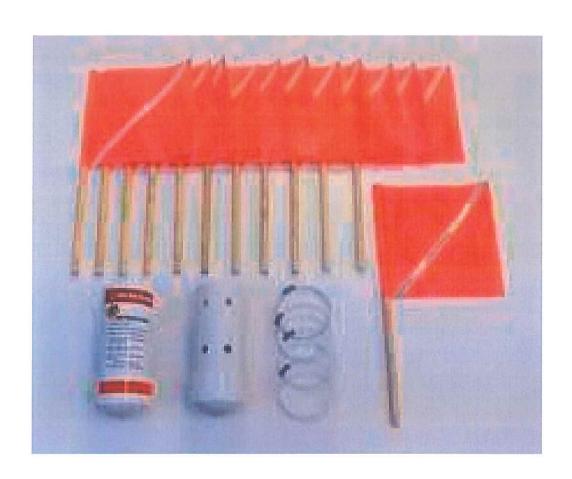

#### Motion Carried: 5-0

e. Discussion: "See me Flags" for possible use at crosswalks in the City - Council discussed flags being implemented for main street crosswalks.